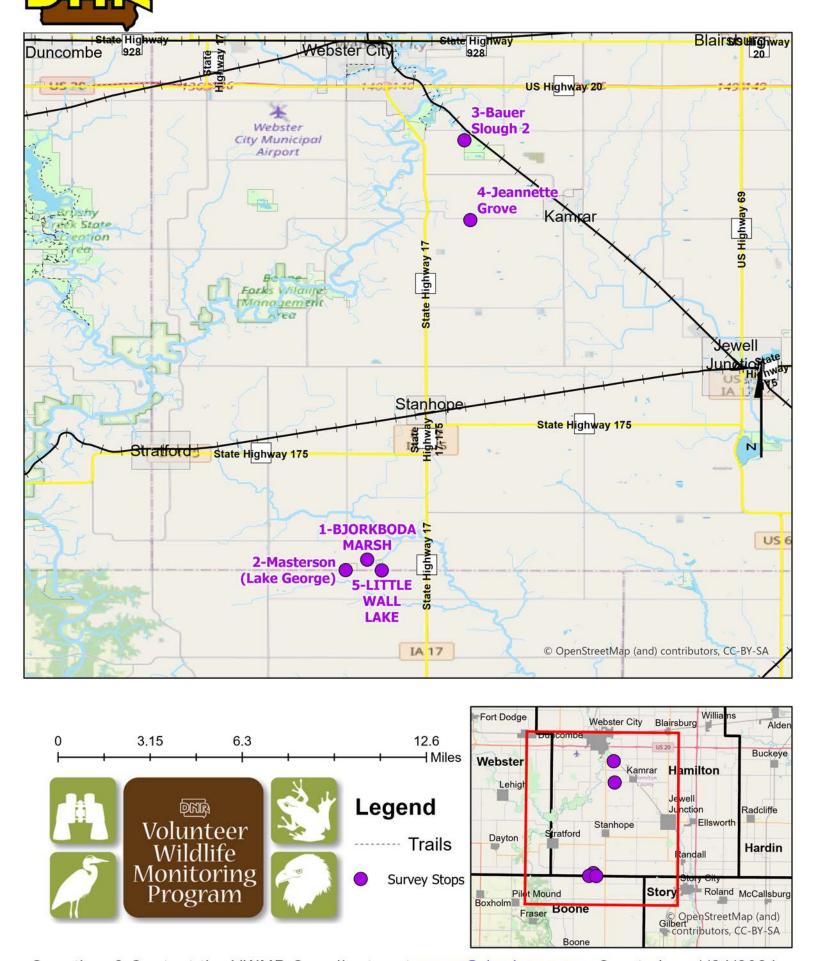

## Frog and Toad Call Survey Route Description

Route ID 128

Established: 1994

| Site Number | Name                    | County   | Latitude   | Longitude   | Directions                                  |
|-------------|-------------------------|----------|------------|-------------|---------------------------------------------|
| 1           | BJORKBODA MARSH         | Hamilton | 42.2149101 | -93.8252376 | Listening point is on the observation tower |
|             |                         |          |            |             | at Bjorkboda Marsh                          |
| 2           | Masterson (Lake George) | Boone    | 42.2097489 | -93.8358917 |                                             |
|             |                         |          |            |             |                                             |
| 3           | Bauer Slough 2          | Hamilton | 42.422336  | -93.777179  | At Private drive 2525 and Kantor            |
|             |                         |          |            |             |                                             |
| 4           | Jeannette Grove         | Hamilton | 42.3829195 | -93.7742292 |                                             |
|             |                         |          |            |             |                                             |
| 5           | LITTLE WALL LAKE        | Hamilton | 42.2095985 | -93.818033  | Little Wall Lake County Park and            |
|             |                         |          |            |             | Campground. Follow the road through the     |
|             |                         |          |            |             | campground until you get to trail entrance. |