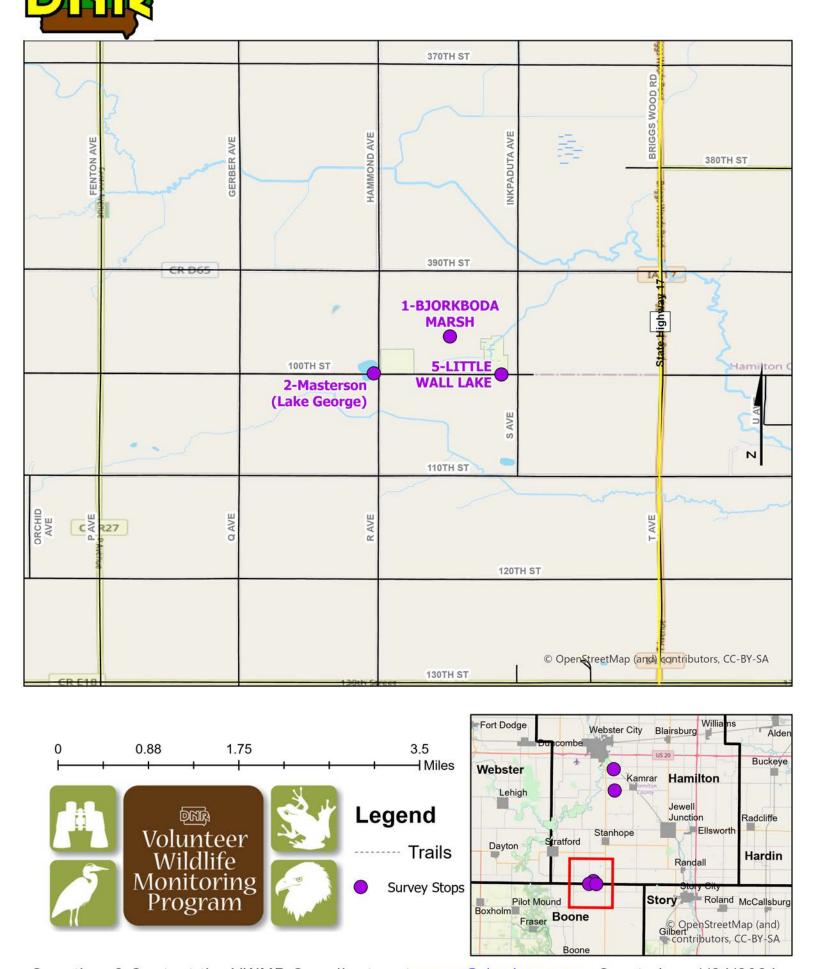

## Frog and Toad Call Survey Route Description

Route ID 128

Established: 1994

| Site Number | Name                    | County   | Latitude   | Longitude   | Directions                                  |
|-------------|-------------------------|----------|------------|-------------|---------------------------------------------|
| 1           | BJORKBODA MARSH         | Hamilton | 42.2149101 | -93.8252376 | Listening point is on the observation tower |
|             |                         |          |            |             | at Bjorkboda Marsh                          |
| 2           | Masterson (Lake George) | Boone    | 42.2097489 | -93.8358917 |                                             |
|             |                         |          |            |             |                                             |
| 3           | Bauer Slough 2          | Hamilton | 42.422336  | -93.777179  | At Private drive 2525 and Kantor            |
|             |                         |          |            |             |                                             |
| 4           | Jeannette Grove         | Hamilton | 42.3829195 | -93.7742292 |                                             |
|             |                         |          |            |             |                                             |
| 5           | LITTLE WALL LAKE        | Hamilton | 42.2095985 | -93.818033  | Little Wall Lake County Park and            |
|             |                         |          |            |             | Campground. Follow the road through the     |
|             |                         |          |            |             | campground until you get to trail entrance. |