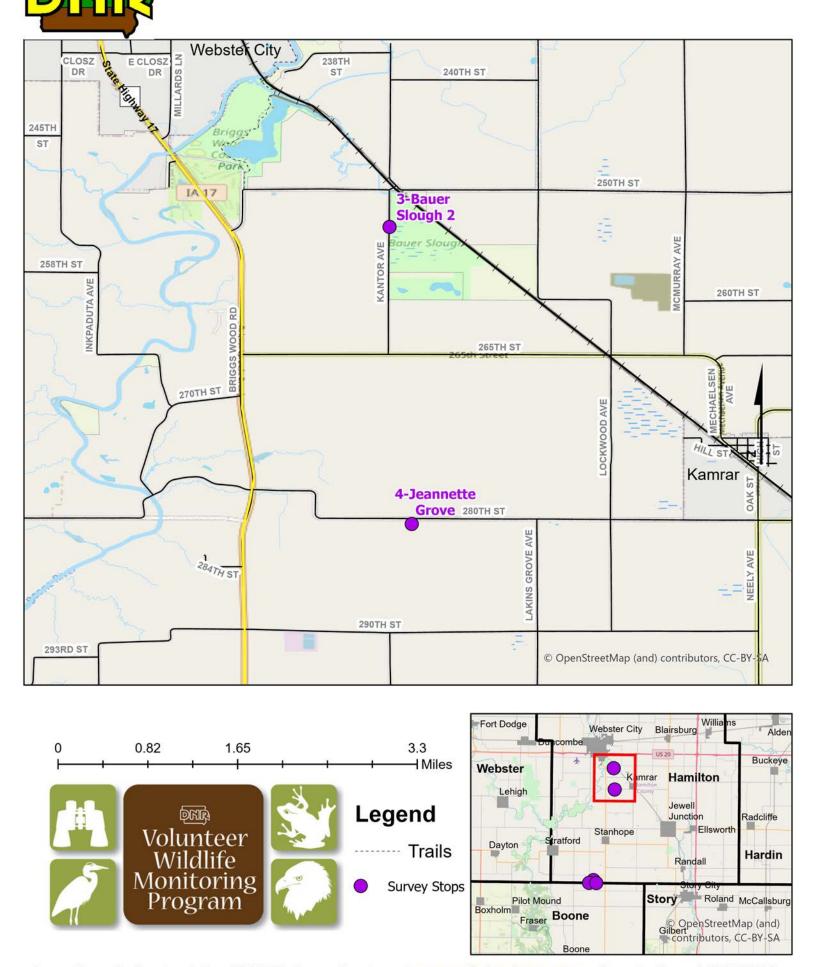

## Frog and Toad Call Survey Route Description

Route ID 128

Established: 1994

| Site Number | Name                    | County   | Latitude   | Longitude   | Directions                                  |
|-------------|-------------------------|----------|------------|-------------|---------------------------------------------|
| 1           | BJORKBODA MARSH         | Hamilton | 42.2149101 | -93.8252376 | Listening point is on the observation tower |
|             |                         |          |            |             | at Bjorkboda Marsh                          |
| 2           | Masterson (Lake George) | Boone    | 42.2097489 | -93.8358917 |                                             |
|             |                         |          |            |             |                                             |
| 3           | Bauer Slough 2          | Hamilton | 42.422336  | -93.777179  | At Private drive 2525 and Kantor            |
|             |                         |          |            |             |                                             |
| 4           | Jeannette Grove         | Hamilton | 42.3829195 | -93.7742292 |                                             |
|             |                         |          |            |             |                                             |
| 5           | LITTLE WALL LAKE        | Hamilton | 42.2095985 | -93.818033  | Little Wall Lake County Park and            |
|             |                         |          |            |             | Campground. Follow the road through the     |
|             |                         |          |            |             | campground until you get to trail entrance. |